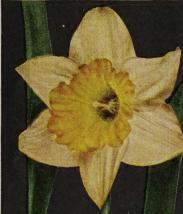

3 for 40¢; 12 for \$1.30; 100 for \$9.50.



9488 Bulbocodium conspicuus

The Hoop Petticoat Narcissus. Charming little flowers, 1½ in. long, with wide-open mouth about 1 in. across. Early. 6 in. 3 for 30¢; 12 for \$1.00; 100 for \$7.50.



9489 Triandrus albus

Angel's Tears. Small, Fuchsia-like flowers in clusters of two or three on stems 6 in. high. Early blooming. Distinct. 3 for 65¢; 12 for \$2.35; 100 for \$17.00.



9462 Poeticus, Thelma One of the best of the "Poet's" Nar-

cissus. Rich, spicy fragrance. Often two flowers to a stem. Easily naturalized. 3 for 45¢; 12 for \$1.50; 100 for \$10.50.



9567 Dubloon

Quite large and very double, the petals so arranged as to give flowers a most artistic appearance. Long stems; fine for cutting. 3 for 40¢; 12 for \$1.30; 100 for \$9.50.



9402 Aerolite

Giant, graceful, spicy scented flowers on strong stems. One of the longest lasting in the garden or when cut. 3 for  $55 \notin$ ; 12 for \$2.00; 100 for \$14.00.



9479 Single Jonquil

The true old-fashioned sweet-scented Jonquil, with the fragrance of the honey locust. 3 to 8 small flowers to a stem. 3 for  $30 \, \varepsilon$ ; 12 for  $95 \, \varepsilon$ ; 100 for \$7.00.



9552 Beat All
Incomparabilis. Large, perfectly formed flowers; gorgeous combination of colorings, showing best if grown in partial shade.
3 for 45¢; 12 for \$1.60; 100 for \$11.00.



9466 Orange Cup
Poetaz. Usually 6 to 8 delightfully scented flowers are borne to a stem; often 2
stems per bulb. Bright and showy.
3 for 40¢; 12 for \$1.30; 100 for \$9.50.